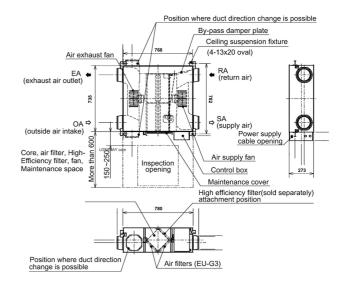

| 0.8                 |
| Running Current (A) - ExLo-Lo-Hi-ExHi                            | 0.15-0.25-0.38-0.46 |
| Power Input (W) - ExLo-Lo-Hi-ExHi                                | 35-59-90-110        |
| Temperature Exchange Efficiency (%) -<br>ExLo-Lo-Hi-ExHi         | 85.5-84-82-82       |
| Enthalpy Exchange Efficiency Heating (%) -<br>ExLo-Lo-Hi-ExHi    | 81-77.5-75-75       |
| Enthalpy Exchange Efficiency Cooling (%) - ExLo-Lo-Hi-ExHi       | 81-76.5-73-73       |
| Dimensions (mm) - W-D-H                                          | 735-780-273         |
| Weight (kg)                                                      | 20                  |
| Duct Size (mm)                                                   | 100                 |

## **DIMENSIONS**

LGH-15RX5-E